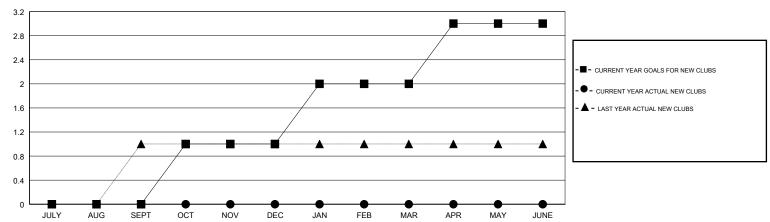

### GOALS AND ACTUAL NEW CLUBS CUMULATIVE

# **LOCATION SOUTH CAROLINA**

**GMT CA** 

| Clubs                 |               |           |               | Members               |                           |                         |                                              |  |
|-----------------------|---------------|-----------|---------------|-----------------------|---------------------------|-------------------------|----------------------------------------------|--|
| RESULTS FOR 2017-2018 |               |           |               | RESULTS FOR 2017-2018 |                           |                         |                                              |  |
| QUARTER               | NEW CLUB GOAL | NEW CLUBS | DROPPED CLUBS | QUARTER               | MEMBER GROWTH NET<br>GOAL | MEMBER GROWTH<br>ACTUAL | DROPPED MEMBERS ACTUAL (including transfers) |  |
| JULY/AUG/SEPT         | 0             | 0         | 0             | JULY/AUG/SEPT         | 2                         | 31                      | 32                                           |  |
| OCT/NOV/DEC           | 1             | 0         | 1             | OCT/NOV/DEC           | 32                        | 23                      | 63                                           |  |
| JAN/FEB/MAR           | 1             | 0         | 1             | JAN/FEB/MAR           | 32                        | 42                      | 46                                           |  |
| APR/MAY/JUNE          | 1             | 0         | 0             | APR/MAY/JUNE          | 22                        | 0                       | 0                                            |  |