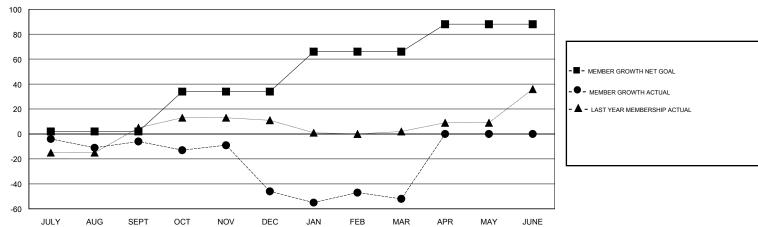

# GOALS AND ACTUAL MEMBERS CUMULATIVE

| DROPPED CLUBS: 2  DROPPED MEMBERS |     | 19 CLUBS OF 35 ADDED 1 OR MORE NEW MEMBERS | GENDER DISTRIBUTION  MALE 647 (64.06%)  FEMALE 363 (35.94%)  Women Percentage Fiscal Year Goal: 36% |  |     |
|-----------------------------------|-----|--------------------------------------------|-----------------------------------------------------------------------------------------------------|--|-----|
| DECEASED                          | 19  | CLICK HERE FOR CUMULATIVE                  | TOTAL FAMILY UNIT MEMBERS                                                                           |  | 198 |
| CLUB CANCELLED                    | 21  | MEMBERSHIP DATA                            |                                                                                                     |  | 404 |
| OTHER                             | 101 |                                            | FAMILY MEMBERS PAYING HALF DUES                                                                     |  | 101 |
| TOTAL                             | 141 |                                            |                                                                                                     |  |     |

# **LOCATION SOUTH CAROLINA**

**GMT CA** 

| Clubs                 |               |           |               | Members               |                           |                         |                                              |  |
|-----------------------|---------------|-----------|---------------|-----------------------|---------------------------|-------------------------|----------------------------------------------|--|
| RESULTS FOR 2017-2018 |               |           |               | RESULTS FOR 2017-2018 |                           |                         |                                              |  |
| QUARTER               | NEW CLUB GOAL | NEW CLUBS | DROPPED CLUBS | QUARTER               | MEMBER GROWTH NET<br>GOAL | MEMBER GROWTH<br>ACTUAL | DROPPED MEMBERS ACTUAL (including transfers) |  |
| JULY/AUG/SEPT         | 0             | 0         | 0             | JULY/AUG/SEPT         | 2                         | 31                      | 32                                           |  |
| OCT/NOV/DEC           | 1             | 0         | 1             | OCT/NOV/DEC           | 32                        | 23                      | 63                                           |  |
| JAN/FEB/MAR           | 1             | 0         | 1             | JAN/FEB/MAR           | 32                        | 42                      | 46                                           |  |
| APR/MAY/JUNE          | 1             | 0         | 0             | APR/MAY/JUNE          | 22                        | 0                       | 0                                            |  |